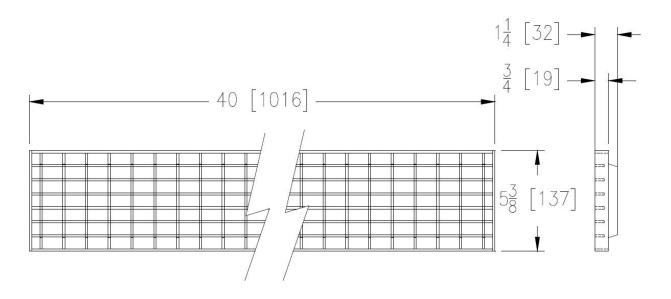

## **Specification**

The Zurn P6-SMG Stainless Steel Mesh Screen Grate, is 5-3/8 inches wide by 40 inches long, weighing 3.9 lbs per linear foot. The grate has an open area of 47.0 square inches per linear foot, DIN Rating of B, ANSI Rating of Medium Duty. Supplied by Trench Drain Supply.

| SMG - Mes     | h Screen                  |
|---------------|---------------------------|
| Material: Sta | ainless Steel             |
| DIN Rating:   | Class B                   |
| Weight:       | 3.9 lbs/ft.               |
| Open Area:    | 47.0 in <sup>2</sup> /ft. |
| ANSI Rating   | : Medium Duty             |
| Application:  | Sidewalks, Light Traffic  |
| Slot Width/H  | ole Size: 1-1/8"          |
| ADA:          | No                        |
| H-20:         | No                        |
| FAA:          | No                        |